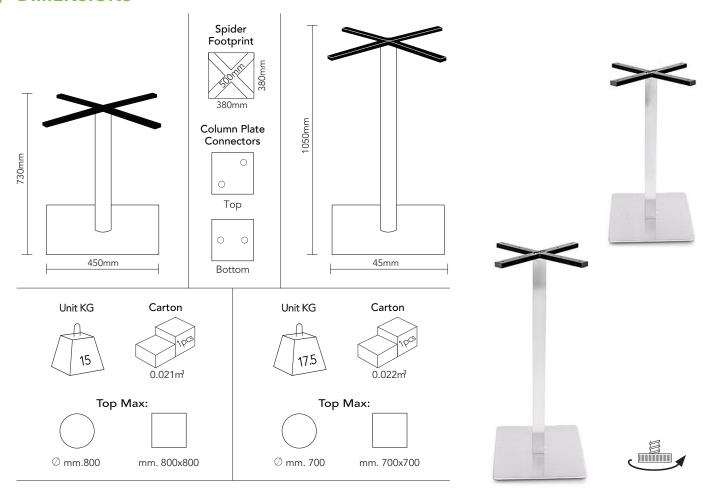

#### **DIMENSIONS**

### **DESCRIPTION**

The Prague SQ450 table & drybar are spun stainless steel bases in a brushed satin finish. Both bases feature a square rounded corner base,  $500 \times 500 \times 20$ mm spider with templated pre-drilled holes that are identical with all spiders. The 60x60mm column has reinforced top & bottom internal connector plates. These bases are recommended for indoor use & can be powdercoated in a variety of colours.